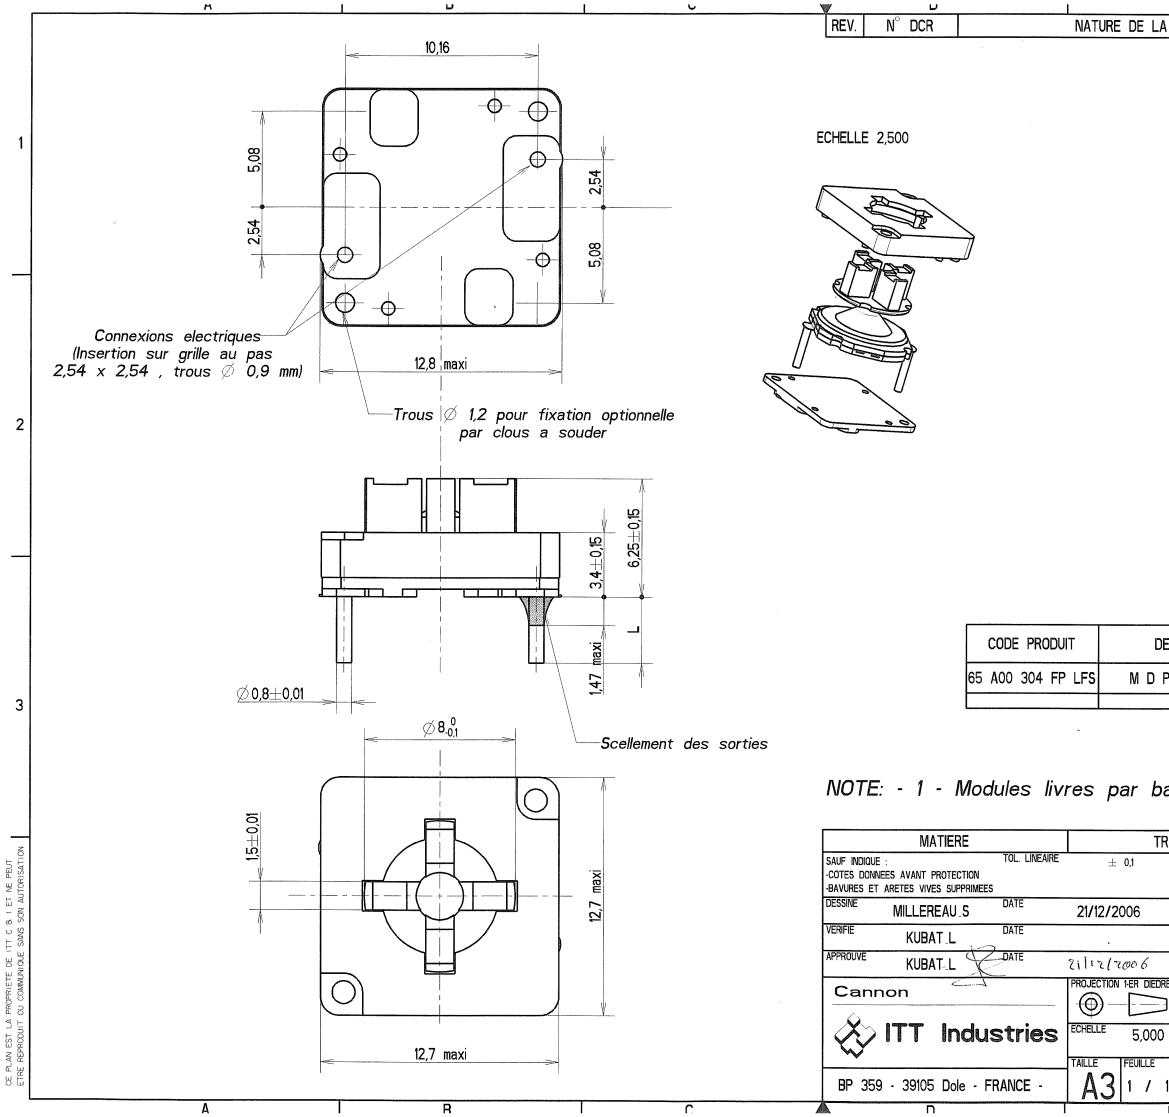

|                          |                                   |              | r                                                                                                                     |                                                       |   |
|--------------------------|-----------------------------------|--------------|-----------------------------------------------------------------------------------------------------------------------|-------------------------------------------------------|---|
| <u>A I</u>               | VIODIFICATION                     |              | DATE                                                                                                                  | VISA                                                  |   |
|                          |                                   |              |                                                                                                                       |                                                       |   |
|                          |                                   |              |                                                                                                                       |                                                       | 1 |
|                          |                                   |              |                                                                                                                       |                                                       |   |
|                          |                                   |              |                                                                                                                       |                                                       |   |
|                          |                                   |              |                                                                                                                       |                                                       |   |
|                          |                                   |              |                                                                                                                       |                                                       |   |
|                          |                                   |              |                                                                                                                       |                                                       | 2 |
|                          |                                   |              | 2 0 DEC.                                                                                                              | 2006                                                  |   |
|                          |                                   | SYSTE        | M CONFIE                                                                                                              | ENTIAL                                                |   |
|                          |                                   |              | <b></b>                                                                                                               |                                                       |   |
| DES                      | IGNATION                          | TRAITEMENT   | Course<br>(mm)                                                                                                        | Force<br>d'enfoncement<br>(N))                        |   |
| Ρ                        | G SG LFS                          | Au           | 0,20 <sup>⊧0,1</sup> mm                                                                                               | 2,4±0,6 N                                             | 3 |
|                          |                                   |              | <u>Suun baanna na sanaanna sanaa</u> |                                                       | 3 |
| parquette de 100 pieces. |                                   |              |                                                                                                                       |                                                       |   |
| RAITEMENT PROTECTION -   |                                   |              |                                                                                                                       |                                                       |   |
|                          | TOL. ANGULAIRE<br>ETAT DE SURFACE | ± 1<br>.Ra / | <ul> <li>DIMENSIONS CF</li> <li>, DIMENSIONS SP</li> </ul>                                                            | V .                                                   |   |
|                          | ANALYSE N TAB. FAN                | $\sim$ .     | 0 LANGAGE                                                                                                             | <sup>رر</sup> (۲) (۲) (۲) (۲) (۲) (۲) (۲) (۲) (۲) (۲) |   |
|                          | •                                 | I            |                                                                                                                       |                                                       |   |
| RE                       | DESIGNATION _                     |              |                                                                                                                       |                                                       |   |
|                          |                                   | IDP G S      | G LFS                                                                                                                 |                                                       | 4 |
| D                        |                                   | •            |                                                                                                                       |                                                       |   |
| 1                        | CU65 A                            | 00 30        | 4 FP                                                                                                                  | LFS <sup>rev</sup> .                                  |   |
| E                        |                                   |              |                                                                                                                       |                                                       |   |